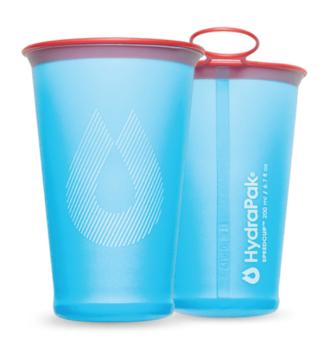

# THE SPEEDCUP™

A collapsible, reusable cup designed to replace single-use cups at race events and minimize waste on trails and roads.

#### LIGHTWEIGHT

Constructed with ultra-light, abrasion resistant TPU & RF welded seams for superior durability

## FINGER LOOP

Provides support when drinking or pouring, use with a clip to attach to packs & belts

### FREE STANDING

Stands like a cup both when empty or full

### COMPRESSIBLE

Soft material is flexible and ultralight so you can stuff it anywhere

## **SAFE & EASY TO CLEAN**

100% BPA & PVC free; top rack dishwasher safe