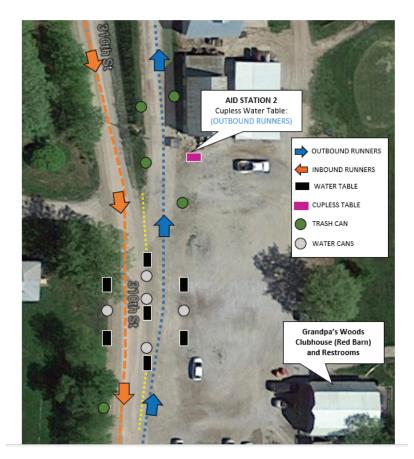

## AID STATION 2 | Cupless Map

The cupless water tables will be located off the route, just south of the White Barn

- See map below for site setup.
- Look for Cupless Feather Flags
- · Be patient if you must wait in line to fill from the water jugs