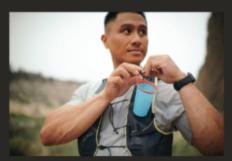

# **PACK**

Collapse or fold the cup and tuck it in your short, belt or pack pocket.

# CLIP

Use a mini carabiner to clip the cup to your belt, pack or bra strap.

# STASH

Tuck in arm sleeve, compression shorts or stash in your sports bra.

# HOLD

Use the finger loop to carry the cup in your hand