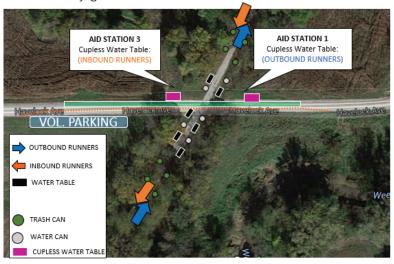

## AID STATION 1 & 3 | Cupless Map

The cupless water tables will be located off the trail on Havelock Avenue.

- · See map below for site setup.
- Look for Cupless Feather Flags
- Be patient if you must wait in line to fill from the water jugs